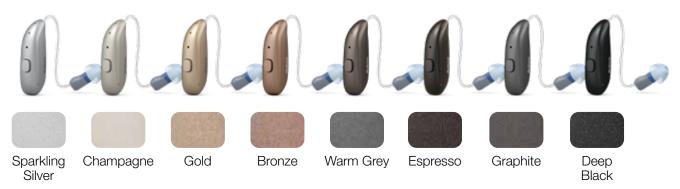

## Choose from a diverse range of colors

Beltone Achieve hearing aids are available in inclusive colors. Choose a color that matches your sense of style, hair color or skin tone.

#### **Beltone Achieve miniRIE**