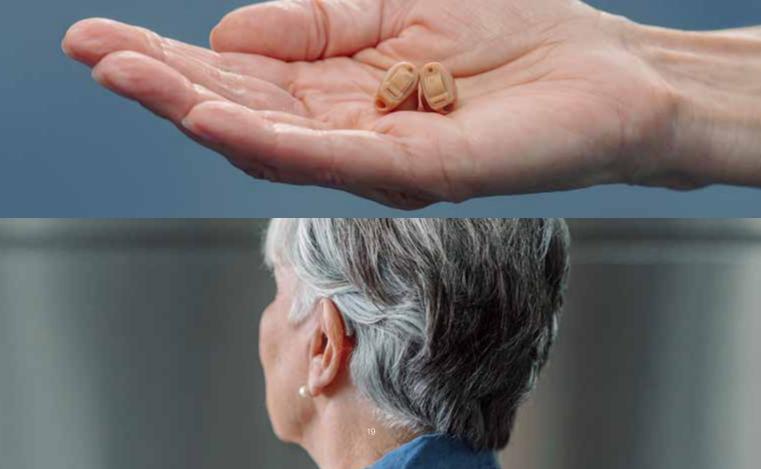

#### Completely-in-Canal (CIC)

These hearing aids are so small, it's unlikely anyone will realize you're wearing them. Their custom design is tailored to you and offers all-day comfort. And because they fit inside your ear canal, they're protected from wind noise and offer a more natural hearing experience.

#### **Behind-the-Ear (BTE)**

Small, rechargeable and budget-friendly, Achieve BTE hearing aids can be matched to your hair and complexion to maximize discreetness. These user-friendly and reliable hearing aids are made with advanced technology to help you hear with confidence all day long.