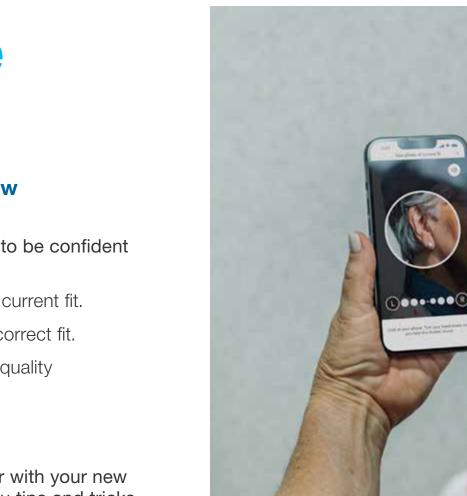

#### Beltone is here to help you fall in love with your new hearing aids.

Download the **Beltone HearMax app** and use **Check My Fit** to be confident you're wearing your new hearing aids correctly.

- The Check My Fit feature acts as a mirror to show you your current fit.
- Compare your current fit side-by-side with an image of the correct fit.
- A correct fit ensures you enjoy the best comfort and sound quality every day.

#### **Off to a Great Start**

Next, take part in Beltone's Great Start program to get familiar with your new hearing aids and discover all they have to offer\*. We'll send you tips and tricks to help you get off to a confident start.

- Easy, step-by-step orientation program.
- Each session explains an aspect of using your hearing aids.
- Video tips show what you need to know about your new hearing aids.

\*At participating locations

#### **Check My Fit** feature available in the **Beltone HearMax** app.