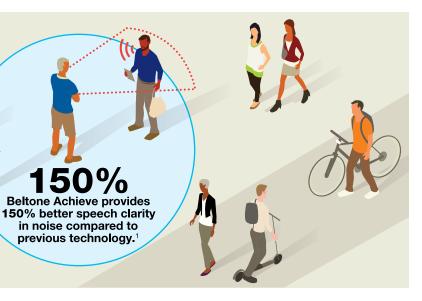

# Hear through the noise.

Beltone Achieve hearing aids are our best yet at helping you hear through the noise. Be part of the conversation even in noisy situations—like packed restaurants, busy stores or big events. You'll also hear when something or someone is approaching from out of sight, such as a car or a person. With Beltone Achieve hearing aids, you won't miss a moment.

<sup>1</sup>Jespersen et al. (2022)