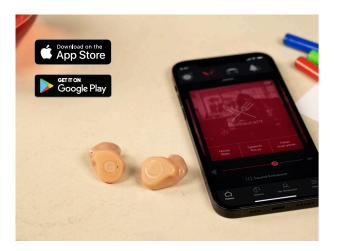

### **IMPROVE LISTENING IN** NOISY SITUATIONS

Our hearing aids automatically adapt to different sound environments, but if you want to be in control when you're somewhere extra noisy, like a restaurant, you can adjust sound in the moment using the ReSound Smart 3D<sup>™</sup> app.

# SEAMLESSLY CONNECT TO THE WORLD

Enjoy hands-free phone and FaceTime calls for iPhone and iPad\* - just tap the button on the hearing aids to answer calls. Also stream music. calls and other audio with ease from iPhone and iPad or Android<sup>™</sup> smartphones directly to your ears.

Check the latest compatibility at resound.com/compatibility

\*Customs by ReSound hands-free calls are compatible with iPhone 11 or later, iPad Pro 12.9-inch (5th generation), iPad Pro 11-inch (3rd generation), iPad Air (4th generation), and iPad mini (6th generation), with software updates iOS 15.3 and iPadOS 15.3 or later.