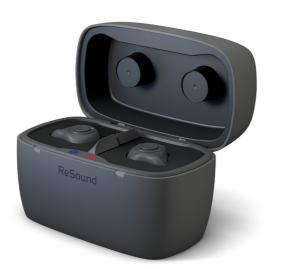

# YOUR CUSTOMIZED CHARGER

Naturally, custom-made hearing aids like yours need a custom-made charger to match. It gives you all the power you need - up to 24 hours on one charge for all-day hearing and more. The specially created inserts inside the charger match your custom-made hearing aids for a seamless recharge.

Be sure to bring your custom-made charger along with your custom hearing aids to all follow-up appointments.