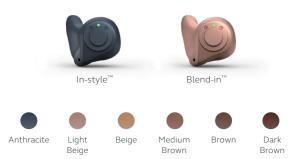

## MODERN STYLE THAT SUITS YOU

Express yourself with the In-style<sup>™</sup> color, Anthracite, or go for natural Blend-in<sup>™</sup> colors. Your hearing care professional will help guide you in choosing a style to match your hearing, lifestyle and preferences.

COLORS