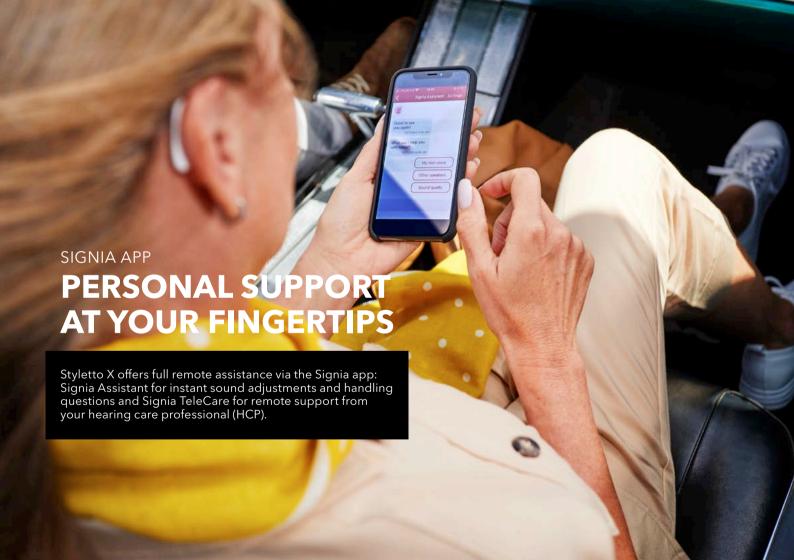

**Signia TeleCare** enables you to keep in touch with your HCP so you get support when you need it - even when you cannot visit them in person. You can also send your HCP instant feedback on your daily satisfaction with your hearing aids.

Signia app Compatible with Android and iOS. The app is free of charge.

Signia Assistant
Instant sound adjustments and support with handling questions

**Signia TeleCare** Remote support from your hearing care professional