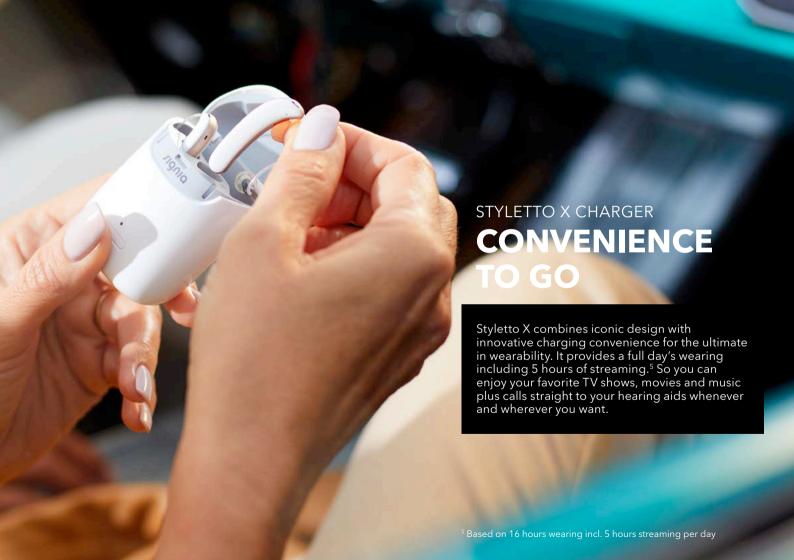

The pocket-sized portable charging case is the world's first hearing aid charger with Qi wireless technology, enabling you to simply place the charger on a charging pad instead of having to plug it into the mains. Wherever you're going, Styletto X goes with you. Its charging case delivers an astounding 3 days<sup>4</sup> of user autonomy without the need to charge the case. Styletto X is fully charged in just 4 hours. Plus, a 30-minute fast charge provides an additional 5 hours of use for complete flexibility on the move.

<sup>&</sup>lt;sup>4</sup> Based on 19 hours wearing per day, or 16 hours wearing incl. 5 hours streaming per day

**Signia Assistant** is your very own hearing companion to let you stay fully involved in life and hear what matters to you.