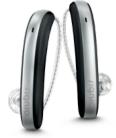

## Styletto X is available in the following color combinations:

SNOW WHITE / ROSE GOLD

COSMIC BLUE / ROSE GOLD

BLACK / SILVER

WHITE

BLACK

Whether it's a cheerful chat or serious discussion, you need to understand speech all the time in order to live life to the full. In a world's first, Styletto X takes motion into account so that you can easily follow conversations, even when you're on the move.