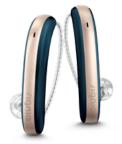

## Styletto X is available in the following color combinations:

SNOW WHITE / ROSE GOLD

COSMIC BLUE / ROSE GOLD

BLACK / SILVER

WHITE

BLACK

Whether it's a cheerful chat or serious discussion, you need to understand speech all the time in order to live life to the full. In a world's first, Styletto X takes motion into account so that you can easily follow conversations, even when you're on the move.