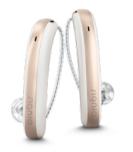

## Styletto X is available in the following color combinations:

SNOW WHITE / ROSE GOLD

COSMIC BLUE / ROSE GOLD

BLACK / SILVER

WHITE

BLACK

Whether it's a cheerful chat or serious discussion, you need to understand speech all the time in order to live life to the full. In a world's first, Styletto X takes motion into account so that you can easily follow conversations, even when you're on the move.