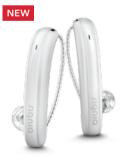

## Styletto X is available in the following color combinations:

SNOW WHITE / ROSE GOLD

COSMIC BLUE / ROSE GOLD

BLACK / SILVER

WHITE

BLACK

Whether it's a cheerful chat or serious discussion, you need to understand speech all the time in order to live life to the full. In a world's first, Styletto X takes motion into account so that you can easily follow conversations, even when you're on the move.