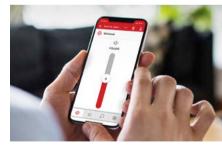

Signia app Compatible with Android and iOS. The app is free of charge.

Signia Assistant
Instant sound adjustments and support with handling questions

**Signia TeleCare** Remote support from your hearing care professional

**Remote control**Discreetly control the volume and other settings

The information in this document contains general descriptions of the technical options available, which do not always have to be present in individual cases and are subject to change without prior notice.