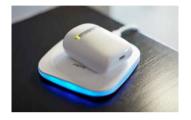

The pocket-sized portable charging case is the world's first hearing aid charger with Qi wireless technology, enabling you to simply place the charger on a charging pad instead of having to plug it into the mains. Wherever you're going, Styletto X goes with you. Its charging case delivers an astounding 3 days<sup>4</sup> of user autonomy without the need to charge the case. Styletto X is fully charged in just 4 hours. Plus, a 30-minute fast charge provides an additional 5 hours of use for complete flexibility on the move.