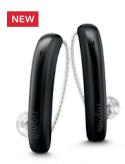

## Styletto X is available in the following color combinations:

SNOW WHITE / ROSE GOLD

COSMIC BLUE / ROSE GOLD

BLACK / SILVER

WHITE

BLACK

Whether it's a cheerful chat or serious discussion, you need to understand speech all the time in order to live life to the full. In a world's first, Styletto X takes motion into account so that you can easily follow conversations, even when you're on the move.