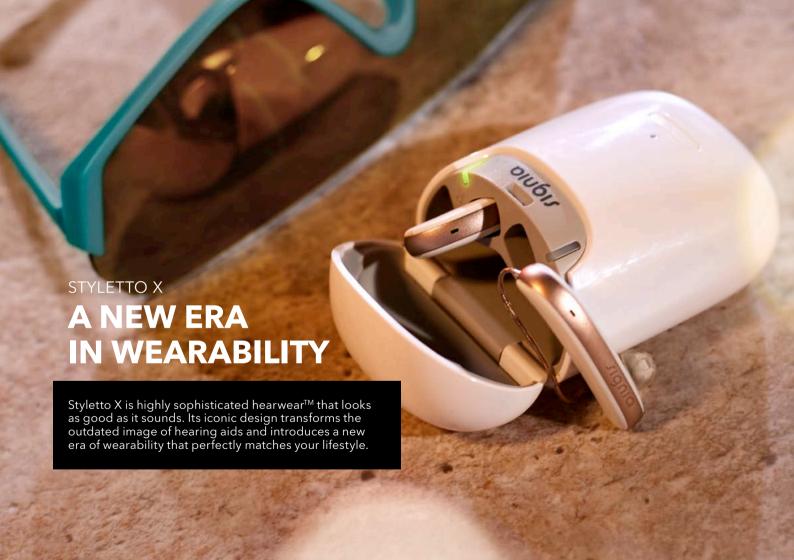

Much more than just a hearing aid, Styletto X is your complete hearing experience.

<sup>&</sup>lt;sup>3</sup> Froehlich, Branda, Freels: Evidence for Dynamic Soundscape Processing benefits (Signia White Paper, 2019)

Elegant charging case Quick and easy to open, charging status LEDs are visible even when it's closed

The pocket-sized portable charging case is the world's first hearing aid charger with Qi wireless technology, enabling you to simply place the charger on a charging pad instead of having to plug it into the mains. Wherever you're going, Styletto X goes with you. Its charging case delivers an astounding 3 days<sup>4</sup> of user autonomy without the need to charge the case. Styletto X is fully charged in just 4 hours. Plus, a 30-minute fast charge provides an additional 5 hours of use for complete flexibility on the move.