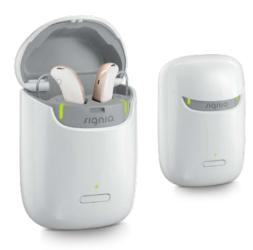

<sup>&</sup>lt;sup>3</sup> Froehlich, Branda, Freels: Evidence for Dynamic Soundscape Processing benefits (Signia White Paper, 2019)

Elegant charging case Quick and easy to open, charging status LEDs are visible even when it's closed

The pocket-sized portable charging case is the world's first hearing aid charger with Qi wireless technology, enabling you to simply place the charger on a charging pad instead of having to plug it into the mains. Wherever you're going, Styletto X goes with you. Its charging case delivers an astounding 3 days<sup>4</sup> of user autonomy without the need to charge the case. Styletto X is fully charged in just 4 hours. Plus, a 30-minute fast charge provides an additional 5 hours of use for complete flexibility on the move.