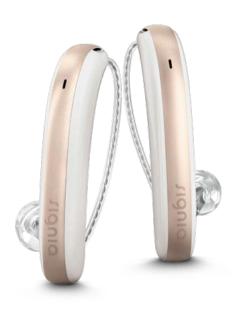

## Styletto X is available in the following color combinations:

SNOW WHITE / ROSE GOLD

COSMIC BLUE / ROSE GOLD

BLACK / SILVER

WHITE

BLACK

Whether it's a cheerful chat or serious discussion, you need to understand speech all the time in order to live life to the full. In a world's first, Styletto X takes motion into account so that you can easily follow conversations, even when you're on the move.