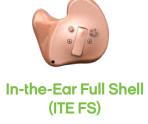

In-the-Canal (ITC)

In-the-Ear Half Shell (ITE HS)

In-the-Ear Full Shell (ITE FS)

**★iPhone** | iPad | iPod

Works with android 🛋

Radiant ITC, ITE HS and ITE FS styles are available with optional 2.4 GHz Bluetooth® Low Energy and Near-field Magnetic Induction. Ask your Hearing Care Professional for more information.

# **Radiant Style**

Radiant is available in five technology levels and a variety of custom styles and colors to match skin and hair tones. Ask your Hearing Care Provider which is best for you.

Full Shell