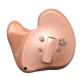

In-the-Canal (ITC)

In-the-Ear Half Shell (ITE HS)

In-the-Ear Full Shell (ITE FS)

**★iPhone** | iPad | iPod

Works with android 🛋

Radiant ITC, ITE HS and ITE FS styles are available with optional 2.4 GHz Bluetooth® Low Energy and Near-field Magnetic Induction. Ask your Hearing Care Professional for more information.

# **Radiant Style**

Radiant is available in five technology levels and a variety of custom styles and colors to match skin and hair tones. Ask your Hearing Care Provider which is best for you.

Full Shell