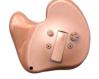

In-the-Canal (ITC)

In-the-Ear Half Shell (ITE HS)

In-the-Ear Full Shell (ITE FS)

**★iPhone** | iPad | iPod

Works with android 🛋

Radiant ITC, ITE HS and ITE FS styles are available with optional 2.4 GHz Bluetooth® Low Energy and Near-field Magnetic Induction. Ask your Hearing Care Professional for more information.

# **Radiant Style**

Radiant is available in five technology levels and a variety of custom styles and colors to match skin and hair tones. Ask your Hearing Care Provider which is best for you.

Full Shell