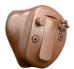

In-the-Canal (ITC)

In-the-Ear Half Shell (ITE HS)

In-the-Ear Full Shell (ITE FS)

**★iPhone** | iPad | iPod

Works with android 🛋

Radiant ITC, ITE HS and ITE FS styles are available with optional 2.4 GHz Bluetooth® Low Energy and Near-field Magnetic Induction. Ask your Hearing Care Professional for more information.

# **Radiant Style**

Radiant is available in five technology levels and a variety of custom styles and colors to match skin and hair tones. Ask your Hearing Care Provider which is best for you.

Full Shell