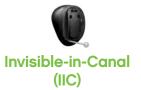

In-the-Canal (ITC)

In-the-Ear Half Shell (ITE HS)

In-the-Ear Full Shell (ITE FS)

**★iPhone** | iPad | iPod

Works with android 🛋

Radiant ITC, ITE HS and ITE FS styles are available with optional 2.4 GHz Bluetooth® Low Energy and Near-field Magnetic Induction. Ask your Hearing Care Professional for more information.

# **Radiant Style**

Radiant is available in five technology levels and a variety of custom styles and colors to match skin and hair tones. Ask your Hearing Care Provider which is best for you.

Full Shell