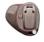

In-the-Canal (ITC)

In-the-Ear Half Shell (ITE HS)

In-the-Ear Full Shell (ITE FS)

**★iPhone** | iPad | iPod

Works with android 🛋

Radiant ITC, ITE HS and ITE FS styles are available with optional 2.4 GHz Bluetooth® Low Energy and Near-field Magnetic Induction. Ask your Hearing Care Professional for more information.

# **Radiant Style**

Radiant is available in five technology levels and a variety of custom styles and colors to match skin and hair tones. Ask your Hearing Care Provider which is best for you.

Full Shell