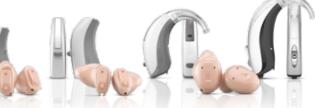

All UNIQUE models are available in a wide range of stylish colors to suit all tastes. You can choose between 15 different colors for BTE models and three standard colors for ITE models.

# ANYWHERE, **ANYTIME**

Enjoy supreme sound in any environment.

UNIQUE cleverly and quickly adapts automatically to any listening situation you find yourself in, no matter how complex.

UNIQUE is available in four Behind-the-ear (BTE) models and three In-the-ear (ITE) models. Your hearing care professional can help you choose the ideal model for your specific hearing loss and lifestyle.