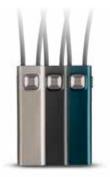

The UNIQUE experience doesn't stop with the

With our new COM-DEX you can stream from any mobile phone to your hearing aids hands-free and without any fuss. Your hearing aid can also be controlled remotely with the COM-DEX app: an easy-to-use and convenient way to adjust volume, sound direction and